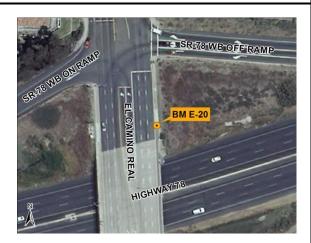

## **Location:**

FOUND CITY OF OCEANSIDE BRASS DISC ON TOP OF HEADWALL AT NORTHEASTERLY CORNER OF BRIDGE OVERPASS OF EL CAMINO REAL AT HIGHWAY 78, NOW STAMPED "COS BM E-20." (PER BOOK 165 PAGE 48, EL. = 50.160').