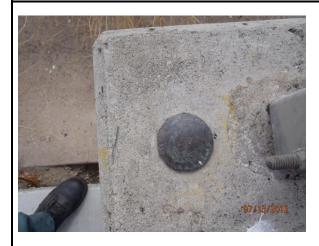

## **Location:**

FOUND CITY OF OCEANSIDE BRASS DISC ON TOP OF HEADWALL AT NORTHEASTERLY CORNER OF BRIDGE OVERPASS OF EL CAMINO REAL AT HIGHWAY 78, NOW STAMPED "COS BM E-20." (PER BOOK 165 PAGE 48, EL. = 50.160').

## NGVD 29 Elevation:

1984 ADJUSTED ELEVATION = 49.826'

2012 CITY OF OCEANSIDE - BM FOUND.

2012 X: 6232221.81, Y: 2011543.97

2012 LAT: 33.181986N LONG: 117.326775W